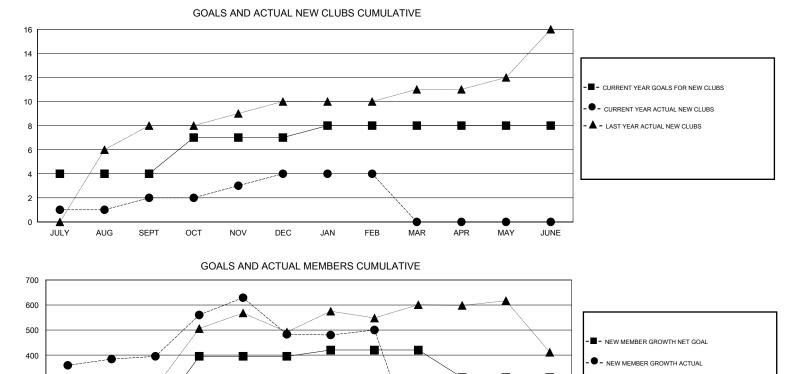

## ER GURUNATHAN GMT:

GMT CA

| -                     | Club          | S         |               | Members               |                                                                |                                                              |                                                    |  |
|-----------------------|---------------|-----------|---------------|-----------------------|----------------------------------------------------------------|--------------------------------------------------------------|----------------------------------------------------|--|
| RESULTS FOR 2016-2017 |               |           |               | RESULTS FOR 2016-2017 |                                                                |                                                              |                                                    |  |
| QUARTER               | NEW CLUB GOAL | NEW CLUBS | DROPPED CLUBS | QUARTER               | NEW MEMBER GROWTH<br>NET GOAL (not reinstated<br>or transfers) | NEW MEMBER<br>GROWTH ACTUAL (not<br>reinstated or transfers) | DROPPED<br>MEMBERS ACTUAL<br>(including transfers) |  |
| JULY/AUG/SEPT         | 4             | 2         | 1             | JULY/AUG/SEPT         | 155                                                            | 613                                                          | 218                                                |  |
| OCT/NOV/DEC           | 3             | 2         | 4             | OCT/NOV/DEC           | 240                                                            | 305                                                          | 217                                                |  |
| JAN/FEB/MAR           | 1             | 0         | 1             | JAN/FEB/MAR           | 25                                                             | 133                                                          | 116                                                |  |
| APR/MAY/JUNE          | 0             | 0         | 0             | APR/MAY/JUNE          | -110                                                           | 0                                                            | 0                                                  |  |

- LAST YEAR MEMBERSHIP ACTUAL

| DROPPED CLUBS: 6 |     | 114 CLUBS OF 123 ADDED 1 OR MORE | GENDER DISTRIBUTION                                             |                |     |
|------------------|-----|----------------------------------|-----------------------------------------------------------------|----------------|-----|
|                  |     | NEW MEMBERS                      | MALE                                                            | 4,401 (91.46%) |     |
| DROPPED MEMBERS  |     |                                  | FEMALE                                                          | 411 (8.54%)    |     |
| DECEASED         | 20  | CLICK HERE FOR CUMULATIVE        | TOTAL FAMILY UNIT MEMBERS<br>FAMILY MEMBERS PAYING HALF<br>DUES |                | 497 |
| CLUB CANCELLED   | 125 | MEMBERSHIP DATA                  |                                                                 |                |     |
| OTHER            | 406 |                                  |                                                                 |                | 280 |
| TOTAL            | 551 |                                  |                                                                 |                |     |
|                  | ~ ~ |                                  |                                                                 | _              |     |