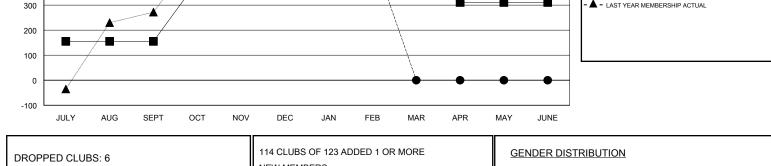

## ER GURUNATHAN GMT:

GMT CA

| -                     | Club          | S         |               | Members               |                                                                |                                                              |                                                    |  |
|-----------------------|---------------|-----------|---------------|-----------------------|----------------------------------------------------------------|--------------------------------------------------------------|----------------------------------------------------|--|
| RESULTS FOR 2016-2017 |               |           |               | RESULTS FOR 2016-2017 |                                                                |                                                              |                                                    |  |
| QUARTER               | NEW CLUB GOAL | NEW CLUBS | DROPPED CLUBS | QUARTER               | NEW MEMBER GROWTH<br>NET GOAL (not reinstated<br>or transfers) | NEW MEMBER<br>GROWTH ACTUAL (not<br>reinstated or transfers) | DROPPED<br>MEMBERS ACTUAL<br>(including transfers) |  |
| JULY/AUG/SEPT         | 4             | 2         | 1             | JULY/AUG/SEPT         | 155                                                            | 613                                                          | 218                                                |  |
| OCT/NOV/DEC           | 3             | 2         | 4             | OCT/NOV/DEC           | 240                                                            | 305                                                          | 217                                                |  |
| JAN/FEB/MAR           | 1             | 0         | 1             | JAN/FEB/MAR           | 25                                                             | 133                                                          | 116                                                |  |
| APR/MAY/JUNE          | 0             | 0         | 0             | APR/MAY/JUNE          | -110                                                           | 0                                                            | 0                                                  |  |

- LAST YEAR MEMBERSHIP ACTUAL

| DROPPED CLUBS: 6 |     | 114 CLUBS OF 123 ADDED 1 OR MORE | GENDER DISTRIBUTION                                             |                |     |
|------------------|-----|----------------------------------|-----------------------------------------------------------------|----------------|-----|
|                  |     | NEW MEMBERS                      | MALE                                                            | 4,401 (91.46%) |     |
| DROPPED MEMBERS  |     |                                  | FEMALE                                                          | 411 (8.54%)    |     |
| DECEASED         | 20  | CLICK HERE FOR CUMULATIVE        | TOTAL FAMILY UNIT MEMBERS<br>FAMILY MEMBERS PAYING HALF<br>DUES |                | 497 |
| CLUB CANCELLED   | 125 | MEMBERSHIP DATA                  |                                                                 |                |     |
| OTHER            | 406 |                                  |                                                                 |                | 280 |
| TOTAL            | 551 |                                  |                                                                 |                |     |
|                  | ~ ~ |                                  |                                                                 | _              |     |